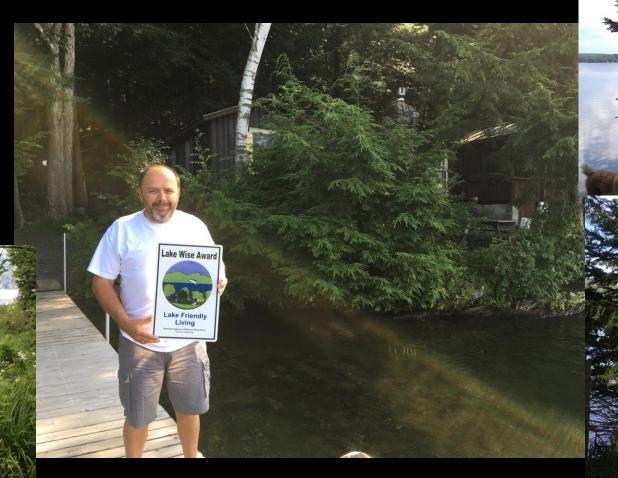

|
|------------------------------------------------------------|--------------------------------------|
| Setback                                                    | 100 feet<br>(for conforming<br>lots) |
| Slope                                                      | < 20%                                |
| Impervious surface (roof, paved/unpaved driveways, patios) | ≤ 20%                                |
| Cleared area<br>(lawn, maintained landscaping)             | <b>≤ 40%</b>                         |





#### In Vermont:

- 800 Lakes of which 445 are larger than 10 acres
- 1480 Miles of Shoreland

#### Currently:

- 45% Developed
- 55% Undeveloped

#### People Love Lakes:

The greatest density of residential development in Vermont is along lakeshores



## Lake Wise Award





## Shoreland BMPs

#### Vegetative

- Infiltrate
- Filter
- Benefit Wildlife

#### **Structural**

- Infiltrate
- Filter

#### DRIVEWAY

#### Standards

- Defined and minimized driveway
- Minimized soil compaction
- No erosion
- Runoff channeled away from the lake .

#### **BMPs**

- Crowned driveways, good gravel, & rock or grasslined drainage ditches
- Open-top culverts & rock aprons
- Infiltration trenches
- Vegetated Swales
- Turn-outs
- Waterbars
- Pervious pavement

#### RECREATION AREA

Yards, Footpaths, Gardens, Patios

#### Standards

- Minimum of 15 ft of vegetation from shoreline
- Minimal lawn area
- Soil erosion is not occurring on site
- No pet waste accumulation
- No solid waste scattered
- · No pesticide, fertilizer, or runoff to lake

#### **BMPs**

- Infiltration step