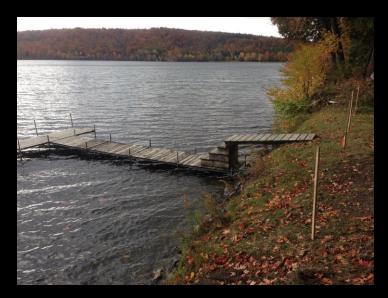

#### SHOREFRONT

#### Standards

- Natural conditions
- Stable bank
- Minimum of 15 ft width of vegetation area for developed sites
- Minimum of 100 ft width for undeveloped sites
- · No unfiltered runoff · Planting and mainto the lake
- Shallow water areas natural and not "cleaned up"

#### BMPs

- · Conserving lakeshores
- Managing shoreland vegetation
- · Resloping, rock toe & riprap
- Live staking
- Establishing no-mow zones
- taining vegetated areas
- Planning pathways
- Waterbars
- Permits needed?