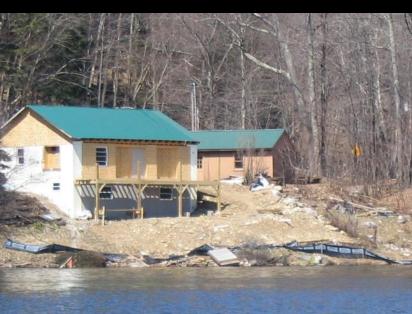

## Vermont Ranked Worse than the Nation for Degraded Shallow Water Habitat Caused from Shoreland Clearing

2014 Shoreland Protection Act - Doesn't Allow This Anymore

### The Shoreland Protection Act - 2014

- Applies to lakes 10 acres or greater in size
- State reviews development practices within 250 feet of a lake's mean water level

Creation of New Impervious Surface or Cleared Area Triggers a Permit Review