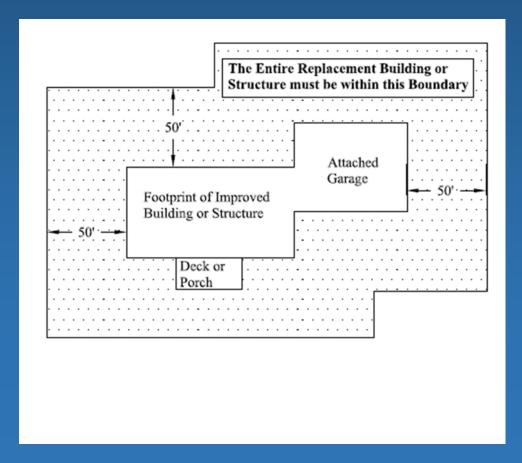

### **Exemptions for a Residence**

- 5. Reconstruction of an existing residence
- No new I/A treatment, pump station, dosing siphon