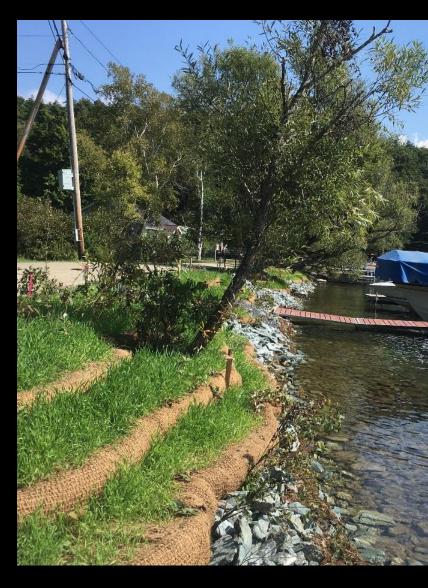

#### BMPs

- · Conserving lakeshores
- Managing shoreland vegetation
- · Resloping, rock toe & riprap
- Live staking
- Establishing no-mow zones
- taining vegetated areas
- Planning pathways
- Waterbars
- Permits needed?

## **Bioengineering Methods to Restore Living Shorelands**