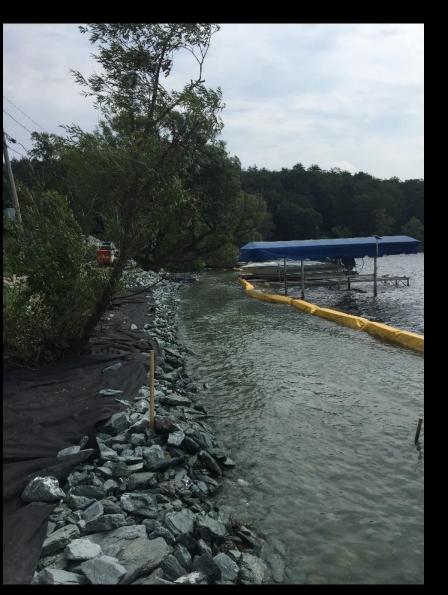

## **Bioengineering Methods to Restore Living Shorelands**

#### BMPs

- · Conserving lakeshores
- Managing shoreland vegetation
- · Resloping, rock toe & riprap
- Live staking
- Establishing no-mow zones
- taining vegetated areas
- Planning pathways
- Waterbars
- Permits needed?