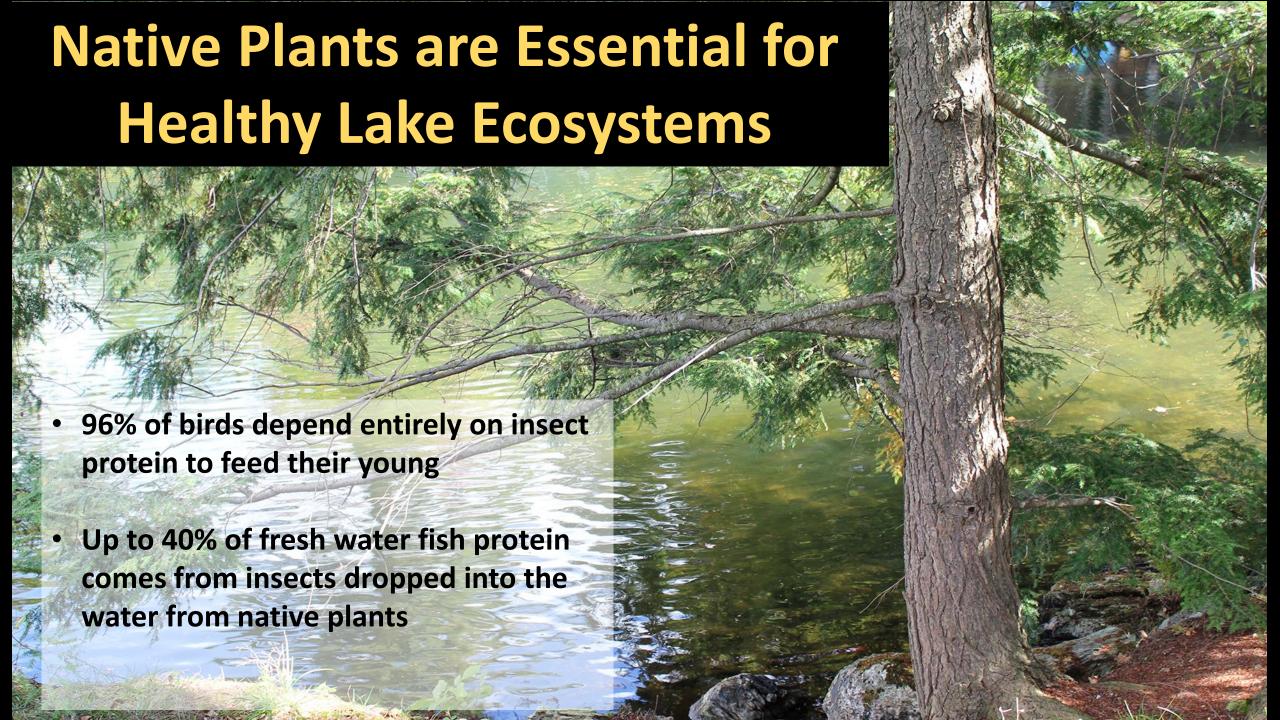

### Dr. Douglas Tallamy's Research on Native Plants

Black Cherry hosts 456 insects!

#### Woody Plants

| Common<br>Name | Plant<br>Genus | Butterfly/moth species<br>supported |
|----------------|----------------|-------------------------------------|
| Oak            | Quercus        | 534                                 |
| Black cherry   | Prunus         | 456                                 |
| Willow         | Salix          | 455                                 |
| Birch          | Betula         | 413                                 |
| Poplar         | Populus        | 368                                 |
| Crabapple      | Malus          | 311                                 |
| Blueberry      | Vaccinium      | 288                                 |
| Maple          | Acer           | 285                                 |
| Elm            | Ulmus          | 213                                 |
| Pine           | Pinus          | 203                                 |
| Hickory        | Carya          | 200                                 |
| Hawthorn       | Crataegus      | 159                                 |
| Spruce         | Picea          | 156                                 |
| Alder          | Alnus          | 156                                 |
| Basswood       | Tilia          | 150                                 |
| Ash            | Fraxinus       | 150                                 |
| Rose           | Rosa           | 139                                 |
| Filbert        | Corylus        | 131                                 |
| Walnut         | Juglans        | 130                                 |
| Beech          | Fagus          | 126                                 |
| Chestnut       | Castanea       | 125                                 |

#### Herbaceous Plants

| Common Name         | Plant Genus   | Butterfly/moth species<br>supported |
|---------------------|---------------|-------------------------------------|
| Goldenrod           | Solidago      | 115                                 |
| Asters              | Aster         | 112                                 |
| Sunflower           | Helianthus    | 73                                  |
| Joe pye,<br>Boneset | Eupatorium    | 42                                  |
| Morning glory       | Ipomoea       | 39                                  |
| Sedges              | Carex         | 36                                  |
| Honeysuckle         | Lonicera      | 36                                  |
| Lupine              | Lupinus       | 33                                  |
| Violets             | Viola         | 29                                  |
| Geraniums           | Geranium      | 23                                  |
| Black-eyed<br>susan | Rudbeckia     | 17                                  |
| Iris                | Iris          | 17                                  |
| Evening<br>primrose | Oenothera     | 16                                  |
| Milkweed            | Asclepias     | 12                                  |
| Verbena             | Verbena       | 11                                  |
| Beardtongue         | Penstemon     | 8                                   |
| Phlox               | Phlox         | 8                                   |
| Bee balm            | Monarda       | 7                                   |
| Veronica            | Veronica      | 6                                   |
| Little bluestem     | Schizachyrium | 6                                   |
| Cardinal flower     | Lobelia       | 4                                   |