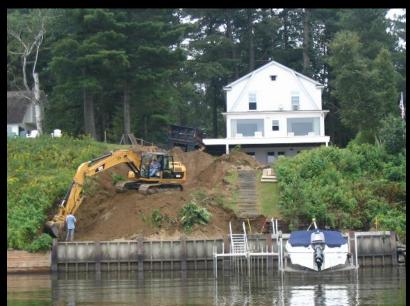

## Vermont Ranked Worse than the Nation for Degraded Shallow Water Habitat Caused from Shoreland Clearing

2014 Shoreland Protection Act - Doesn't Allow This Anymore

### The Shoreland Protection Act - 2014

- Applies to lakes 10 acres or greater in size
- State reviews development practices within 250 feet of a lake's mean water level

Creation of New Impervious Surface or Cleared Area Triggers a Permit Review

The Shoreland Protection Act - 2014

| Within 250 feet of mean water level                        | Standard                             |
|------------------------------------------------------------|--------------------------------------|
| Setback                                                    | 100 feet<br>(for conforming<br>lots) |
| Slope                                                      | < 20%                                |
| Impervious surface (roof, paved/unpaved driveways, patios) | ≤ 20%                                |
| Cleared area<br>(lawn, maintained landscaping)             | <b>≤ 40%</b>                         |