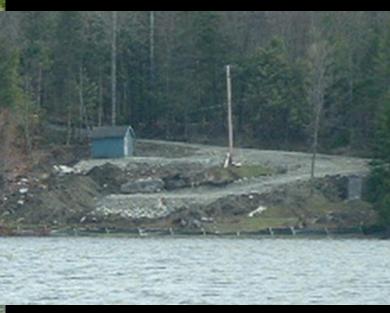

## Vermont Ranked Worse than the Nation for Degraded Shallow Water Habitat Caused from Shoreland Clearing

2014 Shoreland Protection Act - Doesn't Allow This Anymore

### The Shoreland Protection Act - 2014

- Applies to lakes 10 acres or greater in size
- State reviews development practices within 250 feet of a lake's mean water level

Creation of New Impervious Surface or Cleared Area Triggers a Permit Review