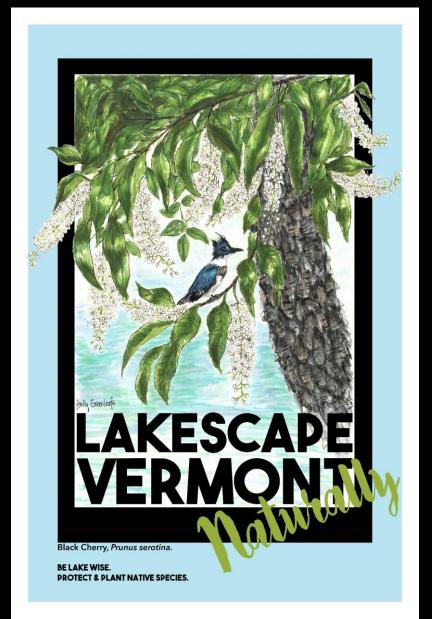

## Lake Wise Poster Series by Holly Greenleaf

#### Woody Plants

| Common<br>Name | Plant<br>Genus | Butterfly/moth species<br>supported |
|----------------|----------------|-------------------------------------|
| Oak            | Quercus        | 534                                 |
| Black cherry   | Prunus         | 456                                 |
| Willow         | Salix          | 455                                 |
| Birch          | Betula         | 413                                 |
| Poplar         | Populus        | 368                                 |
| Crabapple      | Malus          | 311                                 |
| Blueberry      | Vaccinium      | 288                                 |
| Maple          | Acer           | 285                                 |
| Elm            | Ulmus          | 213                                 |
| Pine           | Pinus          | 203                                 |
| Hickory        | Carya          | 200                                 |
| Hawthorn       | Crataegus      | 159                                 |
| Spruce         | Picea          | 156                                 |
| Alder          | Alnus          | 156                                 |
| Basswood       | Tilia          | 150                                 |
| Ash            | Fraxinus       | 150                                 |
| Rose           | Rosa           | 139                                 |
| Filbert        | Corylus        | 131                                 |
| Walnut         | Juglans        | 130                                 |
| Beech          | Fagus          | 126                                 |
| Chestnut       | Castanea       | 125                                 |