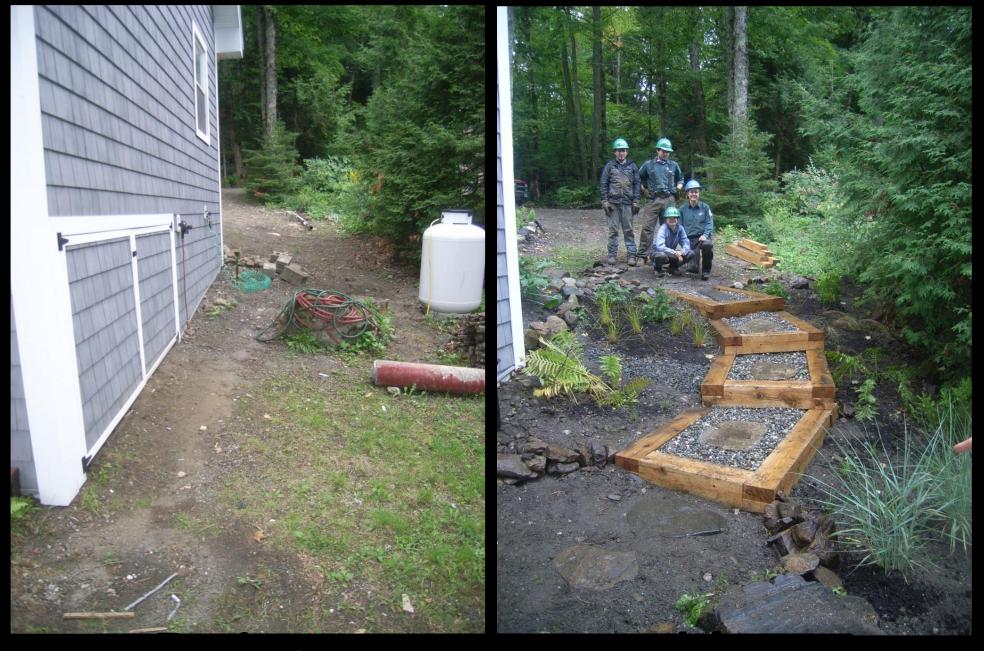

#### **BMPs**

- Infiltration steps
- Rain gardens
- Waterbars
- Vegetative swales
- Vegetated Berms
- Establishing no-mow zones
- · Planting and maintaining vegetative zones
- Planning pathways
- Lake-friendly yard maintenance

#### **BMPs**

- Dripline trenches
- Infiltration trenches
- Rooftop downspout disconnection and drywells
- Rain gardens
- Vegetated swales
- Septic system primer
- Ensuring septic system quality
- Non-structural