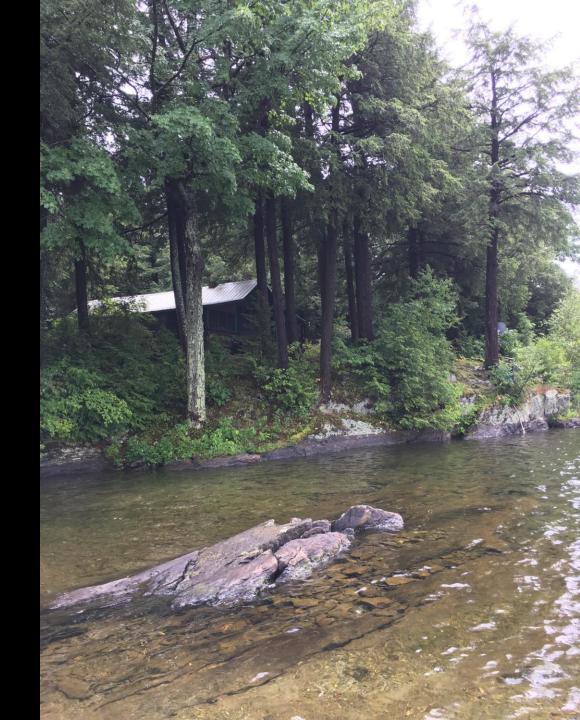

#### SHOREFRONT

#### Standards

- Natural conditions
- Stable bank
- Minimum of 15 ft width of vegetation area for developed sites
- Minimum of 100 ft width for undeveloped sites
- · No unfiltered runoff · Planting and mainto the lake
- Shallow water areas natural and not "cleaned up"

#### BMPs

- · Conserving lakeshores
- Managing shoreland vegetation
- · Resloping, rock toe & riprap
- Live staking
- Establishing no-mow zones
- taining vegetated areas
- Planning pathways
- Waterbars
- Permits needed?