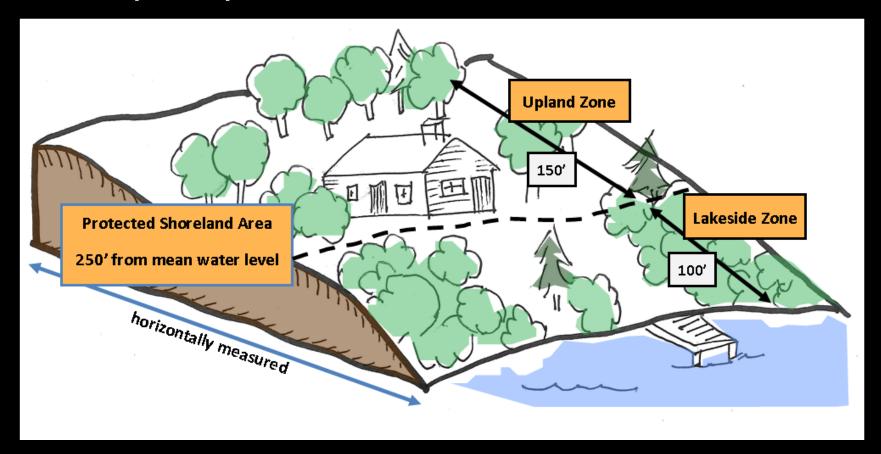

### The Shoreland Protection Act - 2014

- Applies to lakes 10 acres or greater in size
- State reviews development practices within 250 feet of a lake's mean water level

Creation of New Impervious Surface or Cleared Area Triggers a Permit Review

The Shoreland Protection Act - 2014

| Within 250 feet of mean water level                        | Standard                             |
|------------------------------------------------------------|--------------------------------------|
| Setback                                                    | 100 feet<br>(for conforming<br>lots) |
| Slope                                                      | < 20%                                |
| Impervious surface (roof, paved/unpaved driveways, patios) | ≤ 20%                                |
| Cleared area<br>(lawn, maintained landscaping)             | <b>≤ 40%</b>                         |