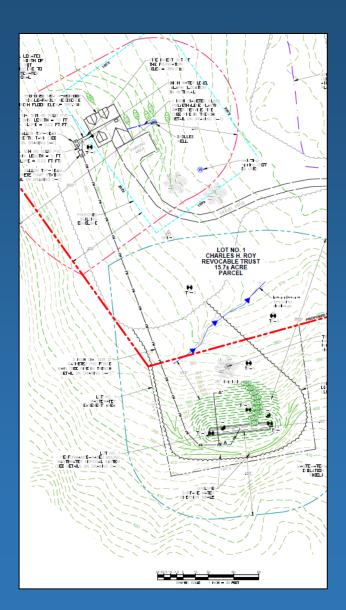

### **Application Requirements**

- Design Flow Wastewater per day?
- **2. Soil Descriptions** Where is water table? What is soil absorption capacity?
- **3.** Wastewater System Design Loading rates (gallons per square foot per day), system type, system size calculations, and component details?
- 4. Plans and Detailed Drawings
  - a) contours; b) water features; c) flood plain;
  - d) engineered features; e) existing/approved wells & wastewater systems; f) easements or rights of way; g) test pit, percolation test, & monitoring well locations; h) construction details; i) isolation distances & presumptive zones.
- 5. Surface Water P.E. design