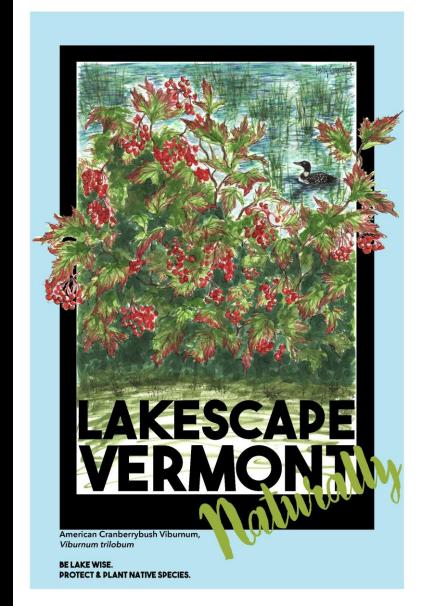

|              |                          |                       | Т        |                      |           | 7    |

## **Bioengineering Methods to Restore Living Shorelands**















## Lake Wise Poster Series by Holly Greenleaf







### Shoreland Protection Act and the Lake Wise Program

- Promote lake friendly development and redevelopment
- Protect and restore living shorelands with native plantings
- Reduce erosion and stormwater runoff
- Protect fish & wildlife habitat