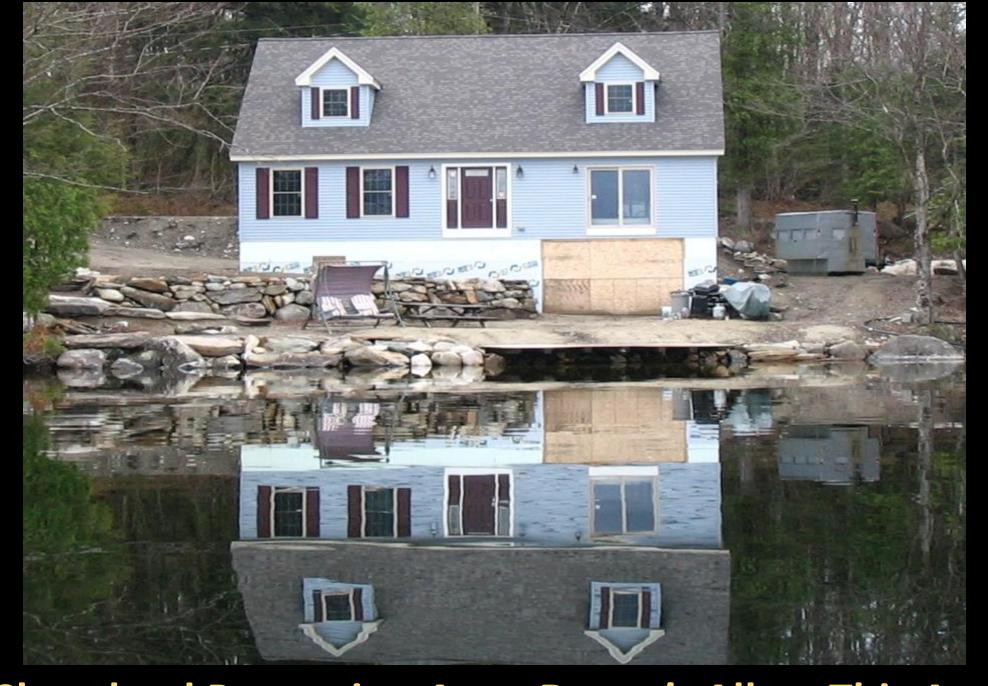

### The Shoreland Protection Act - 2014

- Applies to lakes 10 acres or greater in size
- State reviews development practices within 250 feet of a lake's mean water level

Creation of New Impervious Surface or Cleared Area Triggers a Permit Review

The Shoreland Protection Act - 2014

| Within 250 feet of mean water level                        | Standard                             |
|------------------------------------------------------------|--------------------------------------|
| Setback                                                    | 100 feet<br>(for conforming<br>lots) |
| Slope                                                      | < 20%                                |
| Impervious surface (roof, paved/unpaved driveways, patios) | ≤ 20%                                |
| Cleared area<br>(lawn, maintained landscaping)             | <b>≤ 40%</b>                         |