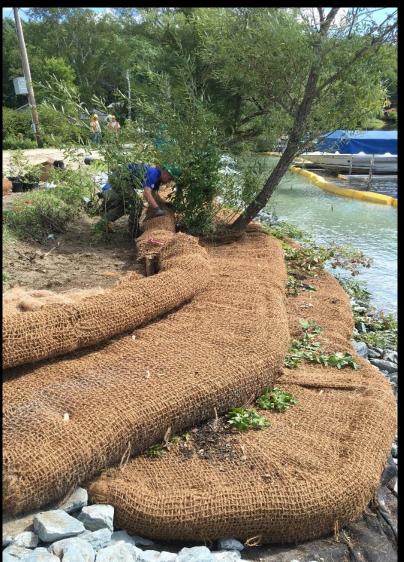

## **Bioengineering Methods to Restore Living Shorelands**

#### BMPs

- · Conserving lakeshores
- Managing shoreland vegetation
- · Resloping, rock toe & riprap
- Live staking
- Establishing no-mow zones
- taining vegetated areas
- Planning pathways
- Waterbars
- Permits needed?