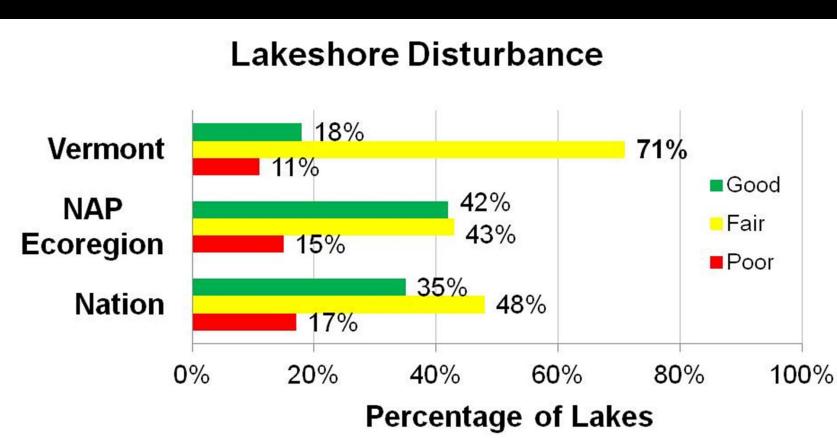

## Vermont Ranked Worse than the Nation for Degraded Shallow Water Habitat Caused from Shoreland Clearing

2014 Shoreland Protection Act - Doesn't Allow This Anymore