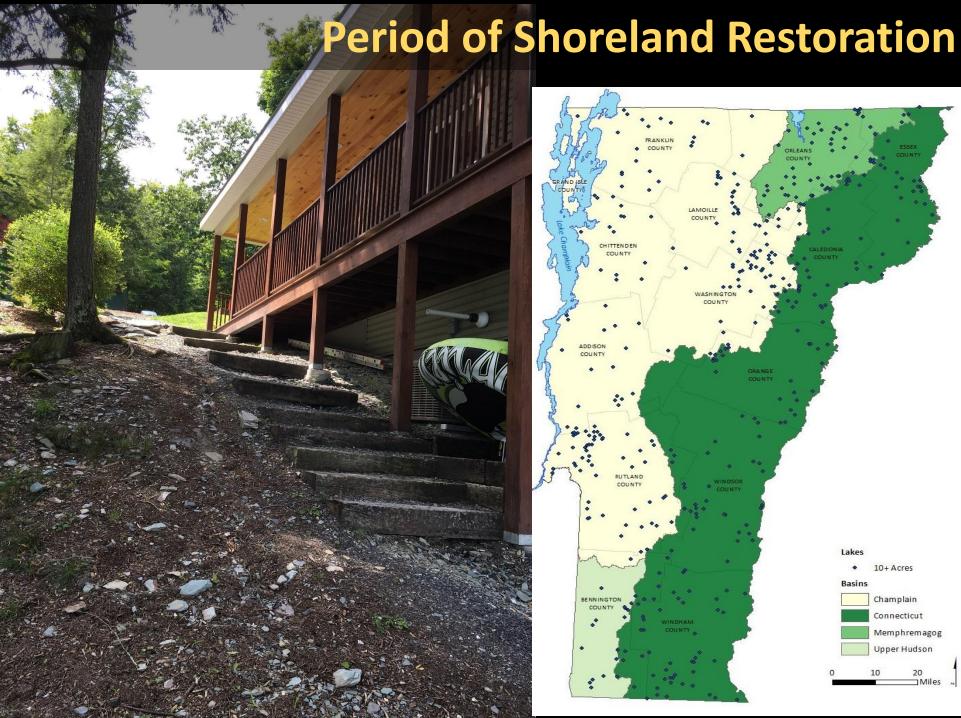

ws development practices within 250 feet of a lake's mean water level



Creation of New Impervious Surface or Cleared Area Triggers a Permit Review

The Shoreland Protection Act - 2014

| Within 250 feet of mean water level                        | Standard                             |
|------------------------------------------------------------|--------------------------------------|
| Setback                                                    | 100 feet<br>(for conforming<br>lots) |
| Slope                                                      | < 20%                                |
| Impervious surface (roof, paved/unpaved driveways, patios) | ≤ 20%                                |
| Cleared area<br>(lawn, maintained landscaping)             | <b>≤ 40%</b>                         |





#### In Vermont:

- 800 Lakes of which 445 are larger than 10 acres
- 1480 Miles of Shoreland

#### Currently:

- 45% Developed
- 55% Undeveloped

#### People Love Lakes:

The greatest density of residential development in Vermont is along lakeshores



## Lake Wise Award





## Shoreland BMPs

#### Vegetative

- Infiltrate
- Filter
- Benefit Wildlife

#### **Structural**

- Infiltrate
- Filter

#### DRIVEWAY

#### Standards

- Defined and minimized driveway
- Minimized soil compaction
- No erosion
- Runoff channeled away from the lake .

#### **BMPs**

- Crowned driveways, good gravel, & rock or grasslined drainage ditches
- Open-top culverts & rock aprons
- Infiltration trenches
- Vegetated Swales
- Turn-outs
- Waterbars
- Pervious pavement

#### RECREATION AREA

Yards, Footpaths, G