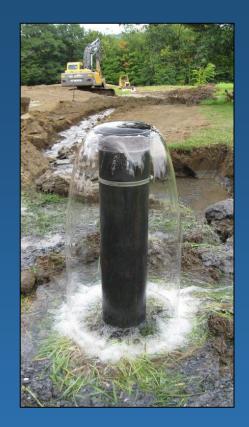

#### PROGRAM EDUCATION, OUTREACH AND RESOURCES

This is a simplified overview of how a septic system works.

Water runs out of your house from one main drainage pipe into a septic tank.

The septic tank is a buried, water-tight container usually made of concrete, fiberglass or polyethylene. Its job is to hold the wastewater long enough to allow solids to settle down to the bottom (forming sludge), while the oil and grease floats to the top (as scum). Compartments and a T-shaped outlet prevent the sludge and scum from leaving the tank and traveling into the drainfield area.

The liquid wastewater then exits the tank into the drainfield. If the drainfield is overloaded with too much liquid, it will flood, causing sewage to flow to the ground surface or create backups in toilets and sinks.

Finally, the wastewater percolates into the soil, naturally removing harmful bacteria, viruses and nutrients.

The Regional Office Program issues <u>water/wastewater permits</u> (WW Permits) for soil based wastewater systems with flows of less than 6500 gallons per day, for potable water supplies (water supplies that are not public water supplies), and for municipal water and sewer connections. Permitting staff are located in five Regional Offices. Staff also administers the licensed designer program and reviews innovative and alternative systems for potential use in VT.