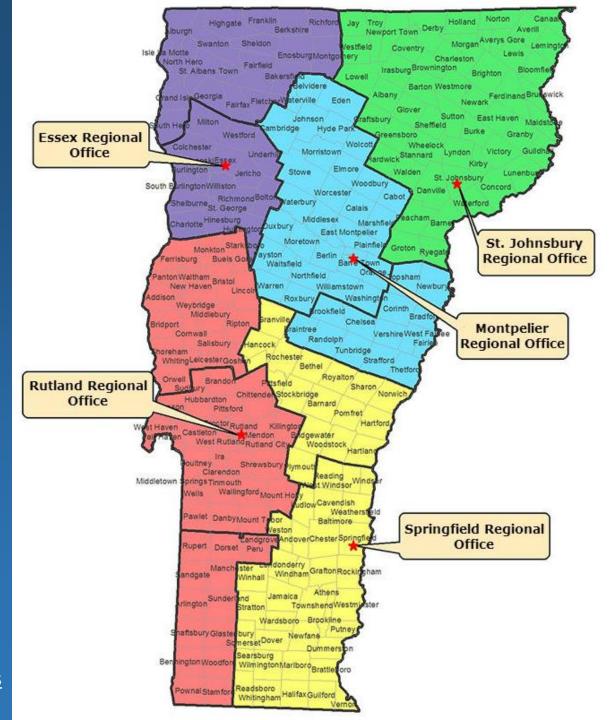

Finally, the wastewater percolates into the soil, naturally removing harmful bacteria, viruses and nutrients.

The Regional Office Program issues <u>water/wastewater permits</u> (WW Permits) for soil based wastewater systems with flows of less than 6500 gallons per day, for potable water supplies (water supplies that are not public water supplies), and for municipal water and sewer connections. Permitting staff are located in five Regional Offices. Staff also administers the licensed designer program and reviews innovative and alternative systems for potential use in VT.

The regional offices map provides office, program and contact information for each region.

Licensed Designer Program information.