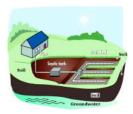

#### PROGRAM EDUCATION, OUTREACH AND RESOURCES

This is a simplified overview of how a septic system works.

Water runs out of your house from one main drainage pipe into a septic tank.

The septic tank is a buried, water-tight container usually made of concrete, fiberglass or polyethylene. Its job is to hold the wastewater long enough to allow solids to settle down to the bottom (forming sludge), while the oil and grease floats to the top (as scum). Compartments and a T-shaped outlet prevent the sludge and scum from leaving the tank and traveling into the drainfield area.

The liquid wastewater then exits the tank into the drainfield. If the drainfield is overloaded with too much liquid, it will flood, causing sewage to flow to the ground surface or create backups in toilets and sinks.

Finally, the wastewater percolates into the soil, naturally removing harmful bacteria, viruses and nutrients.

The Regional Office Program issues <u>water/wastewater permits</u> (WW Permits) for soil based wastewater systems with flows of less than 6500 gallons per day, for potable water supplies (water supplies that are not public water supplies), and for municipal water and sewer connections. Permitting staff are located in five Regional Offices. Staff also administers the licensed designer program and reviews innovative and alternative systems for potential use in VT.