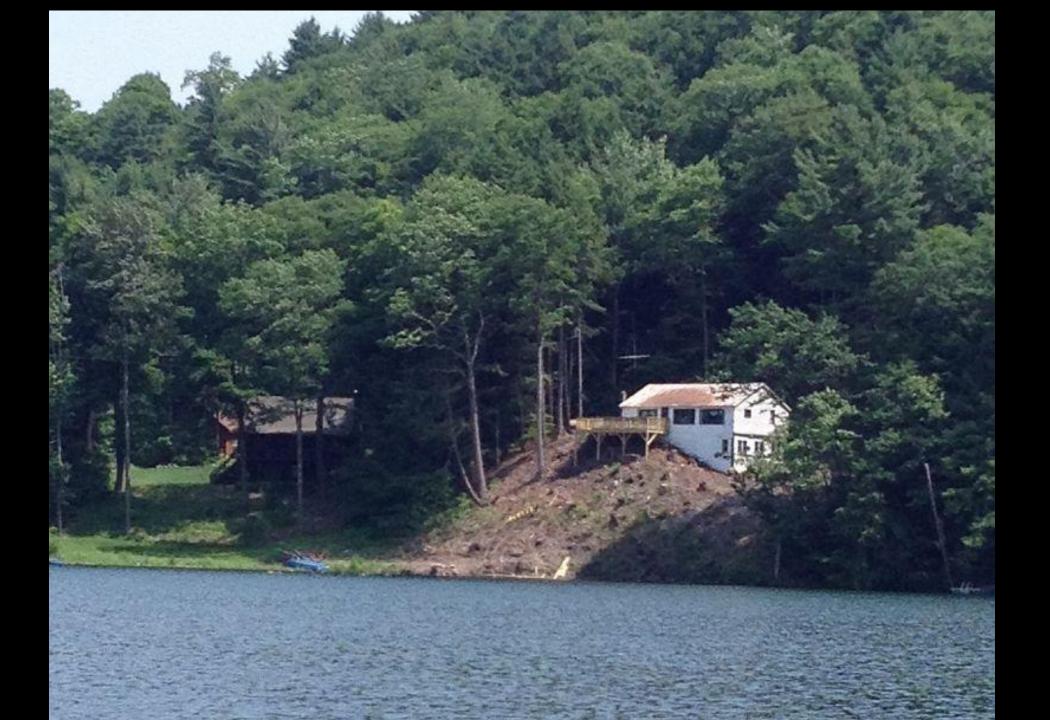

## Vermont Ranked Worse than the Nation for Degraded Shallow Water Habitat Caused from Shoreland Clearing

2014 Shoreland Protection Act - Doesn't Allow This Anymore

### The Shoreland Protection Act - 2014

- Applies to lakes 10 acres or greater in size
- State reviews development practices within 250 feet of a lake's mean water level

Creation of New Impervious Surface or Cleared Area Triggers a Permit Review

The Shoreland Protection Act - 2014

| Within 250 feet of mean water level                        | Standard                             |
|------------------------------------------------------------|--------------------------------------|
| Setback                                                    | 100 feet<br>(for conforming<br>lots) |
| Slope                                                      | < 20%                                |
| Impervious surface (roof, paved/unpaved driveways, patios) | ≤ 20%                                |
| Cleared area<br>(lawn, maintained landscaping)             | <b>≤ 40%</b>                         |