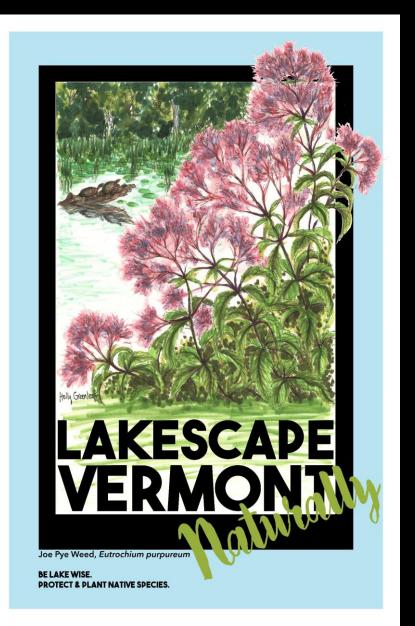

## Lake Wise Poster Series by Holly Greenleaf

#### Herbaceous Plants

| Common Name         | Plant Genus   | Butterfly/moth species<br>supported |
|---------------------|---------------|-------------------------------------|
| Goldenrod           | Solidago      | 115                                 |
| Asters              | Aster         | 112                                 |
| Sunflower           | Helianthus    | 73                                  |
| Joe pye,<br>Boneset | Eupatorium    | 42                                  |
| Morning glory       | Ipomoea       | 39                                  |
| Sedges              | Carex         | 36                                  |
| Honeysuckle         | Lonicera      | 36                                  |
| Lupine              | Lupinus       | 33                                  |
| Violets             | Viola         | 29                                  |
| Geraniums           | Geranium      | 23                                  |
| Black-eyed<br>susan | Rudbeckia     | 17                                  |
| Iris                | Iris          | 17                                  |
| Evening<br>primrose | Oenothera     | 16                                  |
| Milkweed            | Asclepias     | 12                                  |
| Verbena             | Verbena       | 11                                  |
| Beardtongue         | Penstemon     | 8                                   |
| Phlox               | Phlox         | 8                                   |
| Bee balm            | Monarda       | 7                                   |
| Veronica            | Veronica      | 6                                   |
| Little bluestem     | Schizachyrium | 6                                   |
| Cardinal flower     | Lobelia       | 4                                   |