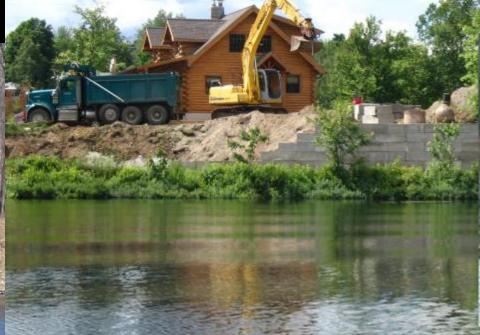

## Vermont Ranked Worse than the Nation for Degraded Shallow Water Habitat Caused from Shoreland Clearing

2014 Shoreland Protection Act - Doesn't Allow This Anymore

### The Shoreland Protection Act - 2014

- Applies to lakes 10 acres or greater in size
- State reviews development practices within 250 feet of a lake's mean water level

Creation of New Impervious Surface or Cleared Area Triggers a Permit Review