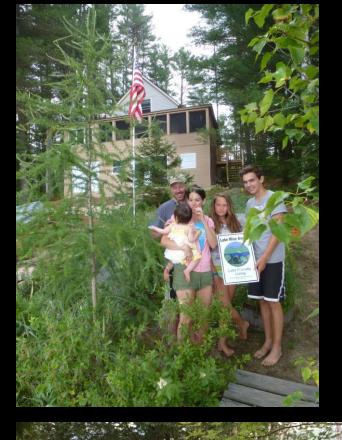

rd                             |
|------------------------------------------------------------|--------------------------------------|
| Setback                                                    | 100 feet<br>(for conforming<br>lots) |
| Slope                                                      | < 20%                                |
| Impervious surface (roof, paved/unpaved driveways, patios) | ≤ 20%                                |
| Cleared area<br>(lawn, maintained landscaping)             | <b>≤ 40%</b>                         |





#### In Vermont:

- 800 Lakes of which 445 are larger than 10 acres
- 1480 Miles of Shoreland

#### Currently:

- 45% Developed
- 55% Undeveloped

#### People Love Lakes:

The greatest density of residential development in Vermont is along lakeshores



## Lake Wise Award





## Shoreland BMPs

#### Vegetative

- Infiltrate
- Filter
- Benefit Wildlife

#### **Structural**

- Infiltrate
- Filter

#### DRIVEWAY

#### Standards

- Defined and minimized driveway
- Minimized soil compaction
- No erosion
- Runoff channeled away from the lake .

#### **BMPs**

- Crowned driveways, good gravel, & rock or grasslined drainage ditches
- Open-top culverts & rock aprons
- Infiltration trenches
- Vegetated Swales
- Turn-outs
- Waterbars
- Pervious pavement

#### RECREATION AREA

Yards, Footpaths, Gardens, Patios

#### Standards

- Minimum of 15 ft of vegetation from shoreline
- Minimal lawn area
- Soil erosion is not occurring on site
- No pet waste accumulation
- No solid waste scattered
- · No pesticide, fertilizer, or runoff to lake

#### **BMPs*