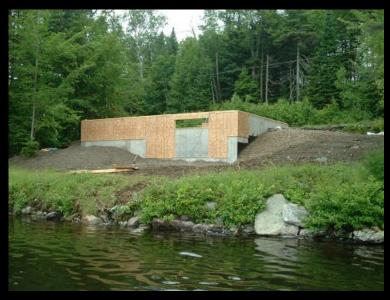

## Vermont Ranked Worse than the Nation for Degraded Shallow Water Habitat Caused from Shoreland Clearing

2014 Shoreland Protection Act - Doesn't Allow This Anymore

### The Shoreland Protection Act - 2014

- Applies to lakes 10 acres or greater in size
- State reviews development practices within 250 feet of a lake's mean water level

Creation of New Impervious Surface or Cleared Area Triggers a Permit Review

The Shoreland Protection Act - 2014

| Within 250 feet of mean water level                        | Standard                             |
|------------------------------------------------------------|--------------------------------------|
| Setback                                                    | 100 feet<br>(for conforming<br>lots) |
| Slope                                                      | < 20%                                |
| Impervious surface (roof, paved/unpaved driveways, patios) | ≤ 20%                                |
| Cleared area<br>(lawn, maintained landscaping)             | <b>≤ 40%</b>                         |