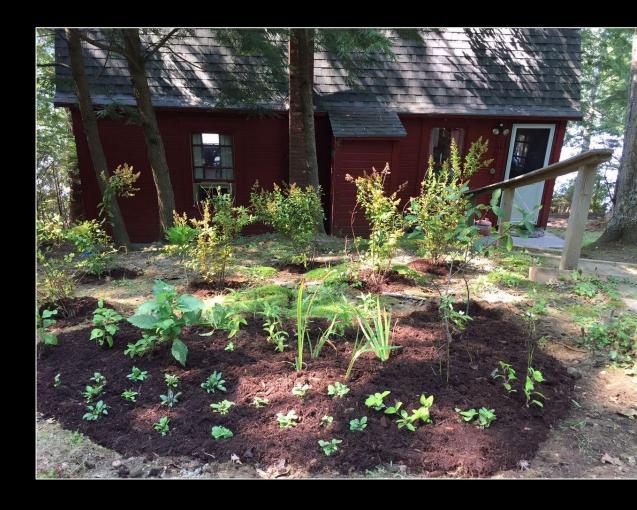

#### RECREATION AREA

Yards, Footpaths, Gardens, Patios

#### Standards

- Minimum of 15 ft of vegetation from shoreline
- Minimal lawn area
- Soil erosion is not occurring on site
- No pet waste accumulation
- No solid waste scattered
- · No pesticide, fertilizer, or runoff to lake

#### **BMPs**

- Infiltration steps
- Rain gardens
- Waterbars
- Vegetative swales
- Vegetated Berms
- Establishing no-mow zones
- · Planting and maintaining vegetative zones
- Planning pathways
- Lake-friendly yard maintenance

#### STRUCTURES/SEPTIC

#### Standards

- Less than 20% of property contains impervious surfaces
- Properly functioning leach field
- No uncovered oil tanks
- No erosion caused from impervious surface runoff

#### **BMPs**

- Dripline trenches
- Infiltration trenches
- Rooftop downspout disconnection and drywells
- Rain gardens
- Vegetated swales
- Septic system primer
- Ensuring septic system quality
- Non-structural