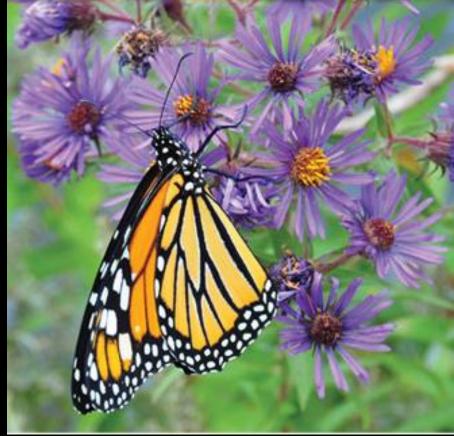

### Dr. Douglas Tallamy's Research on Native Plants

Black Cherry hosts 456 insects!

#### Woody Plants

| Common<br>Name | Plant<br>Genus | Butterfly/moth species<br>supported |
|----------------|----------------|-------------------------------------|
| Oak            | Quercus        | 534                                 |
| Black cherry   | Prunus         | 456                                 |
| Willow         | Salix          | 455                                 |
| Birch          | Betula         | 413                                 |
| Poplar         | Populus        | 368                                 |
| Crabapple      | Malus          | 311                                 |
| Blueberry      | Vaccinium      | 288                                 |
| Maple          | Acer           | 285                                 |
| Elm            | Ulmus          | 213                                 |
| Pine           | Pinus          | 203                                 |
| Hickory        | Carya          | 200                                 |
| Hawthorn       | Crataegus      | 159                                 |
| Spruce         | Picea          | 156                                 |
| Alder          | Alnus          | 156                                 |
| Basswood       | Tilia          | 150                                 |
| Ash            | Fraxinus       | 150                                 |
| Rose           | Rosa           | 139                                 |
| Filbert        | Corylus        | 131                                 |
| Walnut         | Juglans        | 130                                 |
| Beech          | Fagus          | 126                                 |
| Chestnut       | Castanea       | 125                                 |