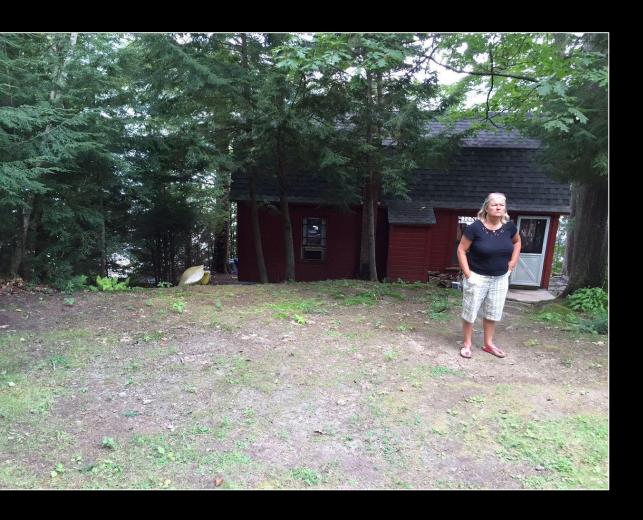

#### RECREATION AREA

Yards, Footpaths, Gardens, Patios

#### Standards

- Minimum of 15 ft of vegetation from shoreline
- Minimal lawn area
- Soil erosion is not occurring on site
- No pet waste accumulation
- No solid waste scattered
- · No pesticide, fertilizer, or runoff to lake

#### **BMPs**

- Infiltration steps
- Rain gardens
- Waterbars
- Vegetative swales
- Vegetated Berms
- Establishing no-mow zones
- · Planting and maintaining vegetative zones
- Planning pathways
- Lake-friendly yard maintenance

#### STRUCTURES/SEPTIC

#### Standards

- Less than 20% of property contains impervious surfaces
- Properly functioning leach field
- No uncovered oil tanks
- No erosion caused from impervious surface runoff

#### **BMPs**

- Dripline trenches
- Infiltration trenches
- Rooftop downspout disconnection and drywells
- Rain gardens
- Vegetated swales
- Septic system primer
- Ensuring septic system quality
- Non-structural