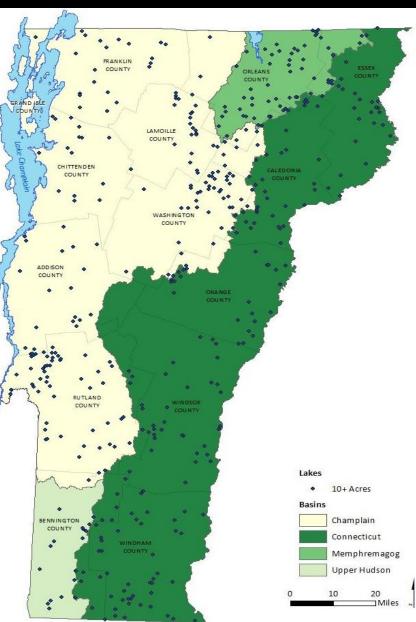

### The Shoreland Protection Act - 2014

- Applies to lakes 10 acres or greater in size
- State reviews development practices within 250 feet of a lake's mean water level

Creation of New Impervious Surface or Cleared Area Triggers a Permit Review

#### In Vermont:

- 800 Lakes of which 445 are larger than 10 acres
- 1480 Miles of Shoreland

#### Currently:

- 45% Developed
- 55% Undeveloped

#### People Love Lakes:

The greatest density of residential development in Vermont is along lakeshores