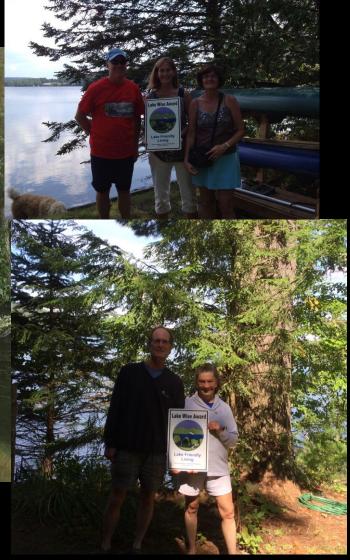

|
|------------------------------------------------------------|--------------------------------------|
| Setback                                                    | 100 feet<br>(for conforming<br>lots) |
| Slope                                                      | < 20%                                |
| Impervious surface (roof, paved/unpaved driveways, patios) | ≤ 20%                                |
| Cleared area<br>(lawn, maintained landscaping)             | <b>≤ 40%</b>                         |





#### In Vermont:

- 800 Lakes of which 445 are larger than 10 acres
- 1480 Miles of Shoreland

#### Currently:

- 45% Developed
- 55% Undeveloped

#### People Love Lakes:

The greatest density of residential development in Vermont is along lakeshores



## Lake Wise Award





## Shoreland BMPs

#### Vegetative

- Infiltrate
- Filter
- Benefit Wildlife

#### **Structural**

- Infiltrate
- Filter

#### DRIVEWAY

#### Standards

- Defined and minimized driveway
- Minimized soil compaction
- No erosion
- Runoff channeled away from the lake .

#### **BMPs**

- Crowned driveways, good gravel, & rock or grasslined drainage ditches
- Open-top culverts & rock aprons
- Infiltration trenches
- Vegetated Swales
- Turn-outs
- Waterbars
- Pervious pavement

#### RECREATION AREA

Yards, Footpaths, Gardens, Patios

#### Standards

- Minimum of 15 ft of vegetation from shoreline
- Minimal lawn area
- Soil erosion is not occurring on site
- No pet waste accumulation
- No solid waste scattered
- · No pesticide, fertilizer, or runoff to lake

#### **BMPs**

- Infiltration steps