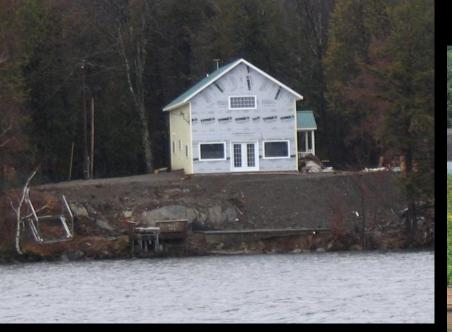

## Vermont Ranked Worse than the Nation for Degraded Shallow Water Habitat Caused from Shoreland Clearing

2014 Shoreland Protection Act - Doesn't Allow This Anymore

### The Shoreland Protection Act - 2014

- Applies to lakes 10 acres or greater in size
- State reviews development practices within 250 feet of a lake's mean water level

Creation of New Impervious Surface or Cleared Area Triggers a Permit Review

The Shoreland Protection Act - 2014

| Within 250 feet of mean water level                        | Standard                             |
|------------------------------------------------------------|--------------------------------------|
| Setback                                                    | 100 feet<br>(for conforming<br>lots) |
| Slope                                                      | < 20%                                |
| Impervious surface (roof, paved/unpaved driveways, patios) | ≤ 20%                                |
| Cleared area<br>(lawn, maintained landscaping)             | <b>≤ 40%</b>                         |